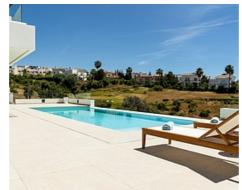

Welcoming exteriors include a large terrace deck with a salt water infinity pool, a manicured garden, a cosy lounge area and dining space, perfect for al fresco dining. The properties include 2 parking spaces and a large raw basement.