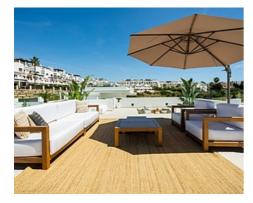

Welcoming exteriors include a large terrace deck with a salt water infinity pool, a manicured garden, a cosy lounge area and dining space, perfect for al fresco dining. The properties include 2 parking spaces and a large raw basement.