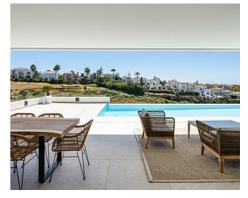

## Location: Estepona

This spectacular 6 villa development in La Resina Golf, Estepona is situated on an elevated plot with stunning panoramic sea and mountain views and qualities of pure luxury. Each of the luxurious contemporary villas has an approximate 1.080 m2 plot and a total of 4 bedrooms, 2 located on the ground floor and the rest on the first floor. The combination of the open plan kitchen and sitting room with big sliding window doors creates a bright and airy living space.

Welcoming exteriors include a large terrace deck with a salt water infinity pool, a manicured garden, a cosy lounge area and dining space, perfect for al fresco dining. The properties include 2 parking spaces and a large raw basement.