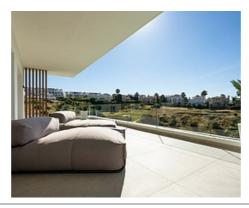

## Location: Estepona

This spectacular 6 villa development in La Resina Golf, Estepona is situated on an elevated plot with stunning panoramic sea and mountain views and qualities of pure luxury. Each of the luxurious contemporary villas has an approximate 1.080 m2 plot and a total of 4 bedrooms, 2 located on the ground floor and the rest on the first floor. The combination of the open plan kitchen and sitting room with big sliding window doors creates a bright and airy living space.

Welcoming exteriors include a large terrace deck with a salt water infinity pool, a manicured garden, a cosy lounge area and dining space, perfect for al fresco dining. The properties include 2 parking spaces and a large raw basement.