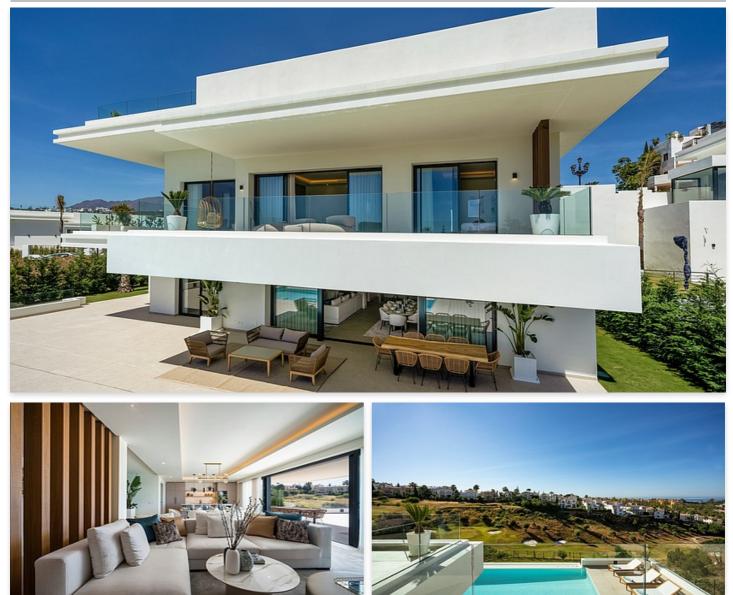

## Luxurious modern villas in La Resina Golf, Estepona

## Location: Estepona

This spectacular 6 villa development in La Resina Golf, Estepona is situated on an elevated plot with stunning panoramic sea and mountain views and qualities of pure luxury. Each of the luxurious contemporary villas has an approximate 1.080 m2 plot and a total of 4 bedrooms, 2 located on the ground floor and the rest on the first floor. The combination of the open plan kitchen and sitting room with big sliding window doors creates a bright and airy living space.

Welcoming exteriors include a large terrace deck with a salt water infinity pool, a manicured garden, a cosy lounge area and dining space, perfect for al fresco dining. The properties include 2 parking spaces and a large raw basement.

## Price: From 2,950,000 €

- Reference: AP1323
- Bedrooms: 5
- Bathrooms: 5
- Plot Size: 1,111 m <sup>2</sup>
- Built Size: 496 m<sup>2</sup>
- **Terrace:** 466 m<sup>2</sup>

HARVEO GROUP SPÓŁKA Z O.O. estate@harveo.com https://harveoestate.com