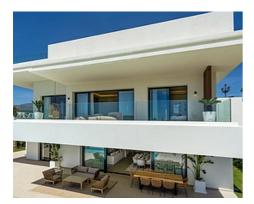

## Location: Estepona

This spectacular 6 villa development in La Resina Golf, Estepona is situated on an elevated plot with stunning panoramic sea and mountain views and qualities of pure luxury. Each of the luxurious contemporary villas has an approximate 1.080 m2 plot and a total of 4 bedrooms, 2 located on the ground floor and the rest on the first floor. The combination of the open plan kitchen and sitting room with big sliding window doors creates a bright and airy living space.

Welcoming exteriors include a large terrace deck with a salt water infinity pool, a manicured garden, a cosy lounge area and dining space, perfect for al fresco dining. The properties include 2 parking spaces and a large raw basement.