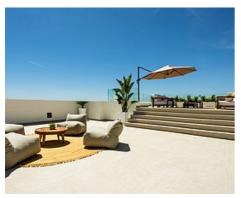

Welcoming exteriors include a large terrace deck with a salt water infinity pool, a manicured garden, a cosy lounge area and dining space, perfect for al fresco dining. The properties include 2 parking spaces and a large raw basement.

Optional features include outdoor kitchen and BBQ, an additional terrace in the roof top with a Jacuzzi, full alarm and sound systems as well as a car charger as preinstallations have been made.