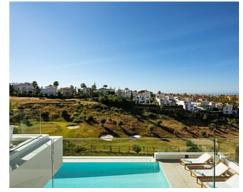

## Location: Estepona

This spectacular 6 villa development in La Resina Golf, Estepona is situated on an elevated plot with stunning panoramic sea and mountain views and qualities of pure luxury. Each of the luxurious contemporary villas has an approximate 1.080 m2 plot and a total of 4 bedrooms, 2 located on the ground floor and the rest on the first floor. The combination of the open plan kitchen and sitting room with big sliding window doors creates a bright and airy living space.

Welcoming exteriors include a large terrace deck with a salt water infinity pool, a manicured garden, a cosy lounge area and dining space, perfect for al fresco dining. The properties include 2 parking spaces and a large raw basement.