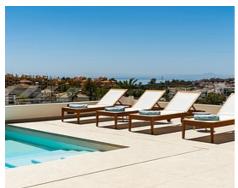

Welcoming exteriors include a large terrace deck with a salt water infinity pool, a manicured garden, a cosy lounge area and dining space, perfect for al fresco dining. The properties include 2 parking spaces and a large raw basement.